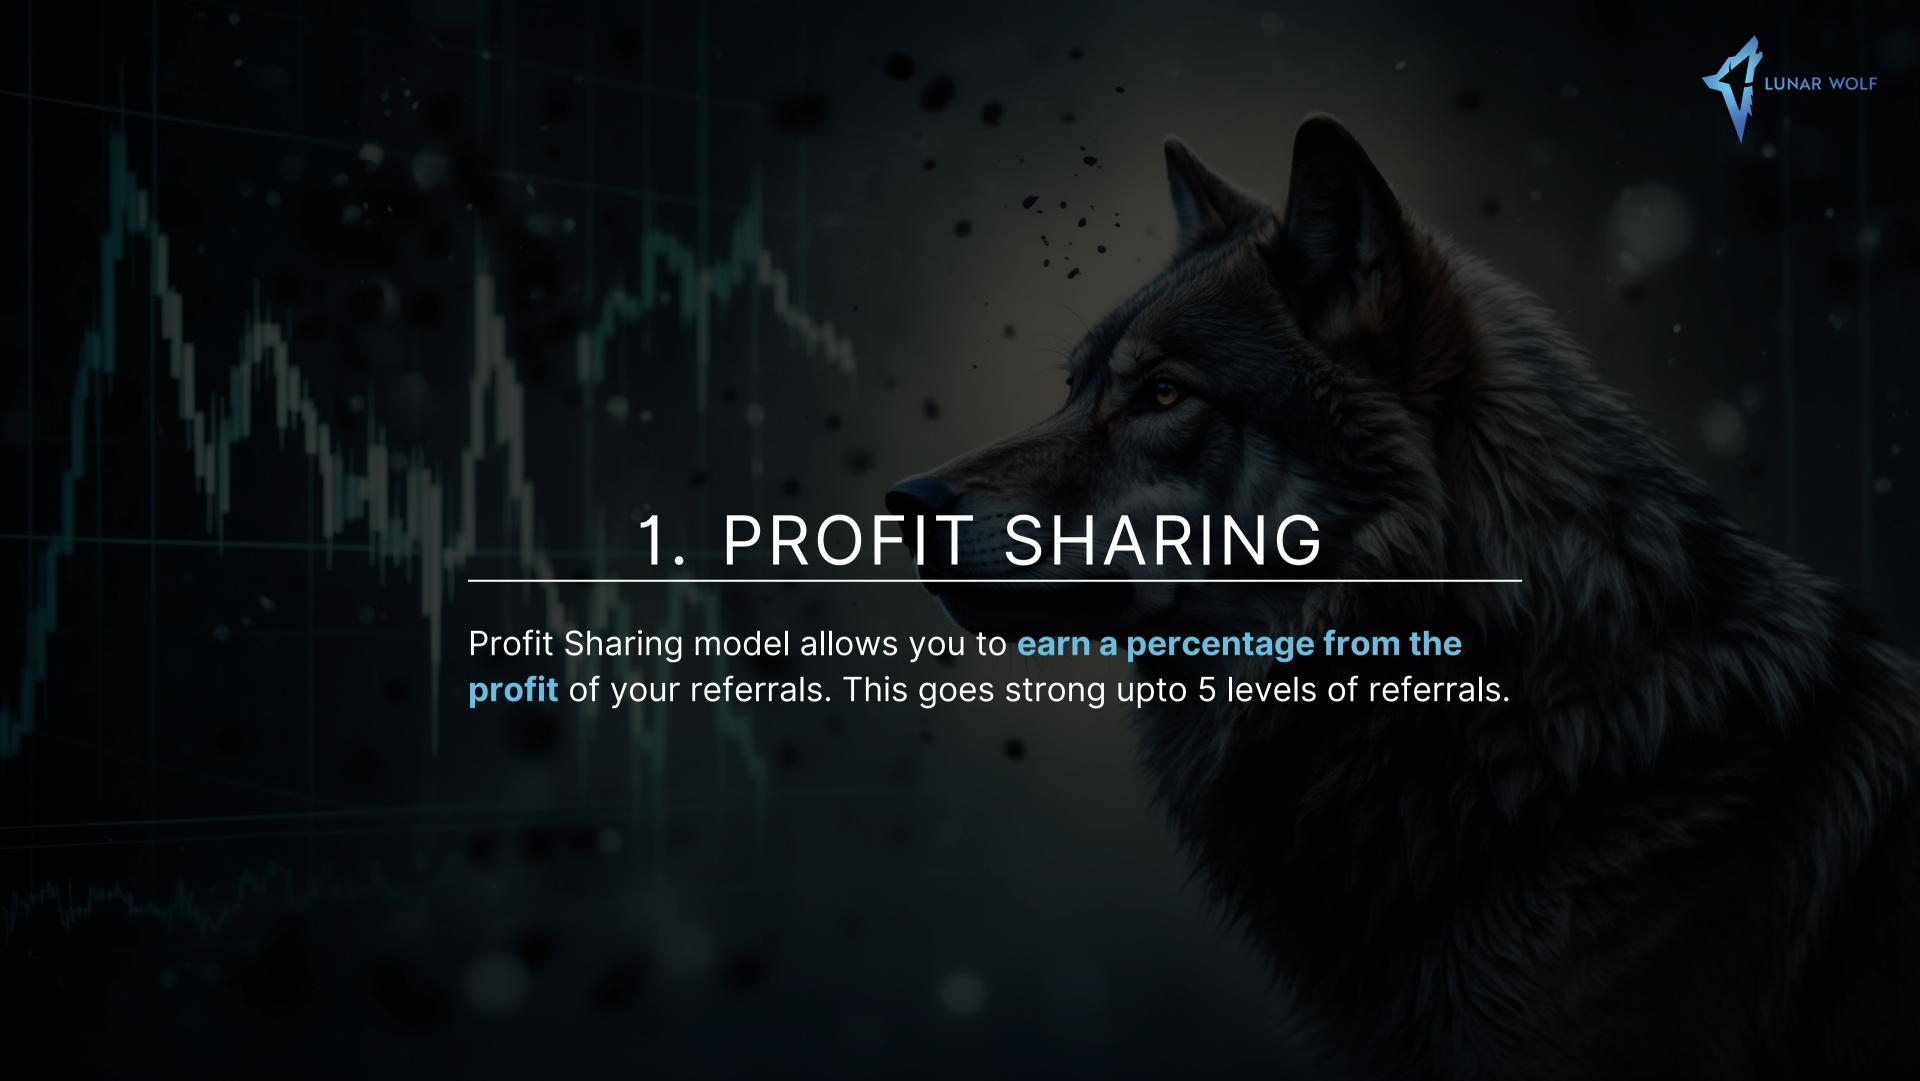

## **Profit Sharing Breakdown Chart**

Visualize your earnings at each level with detailed profit sharing percentages. This chart clearly shows how profits flow from direct referrals (5%) down to the fifth level (1%). Understand your earning potential and track rewards easily across all levels.

## LEVEL 1

When you refer a trader in your network, you get a default of 5% from their profit. The profit multiplies with number of people you add to your network.