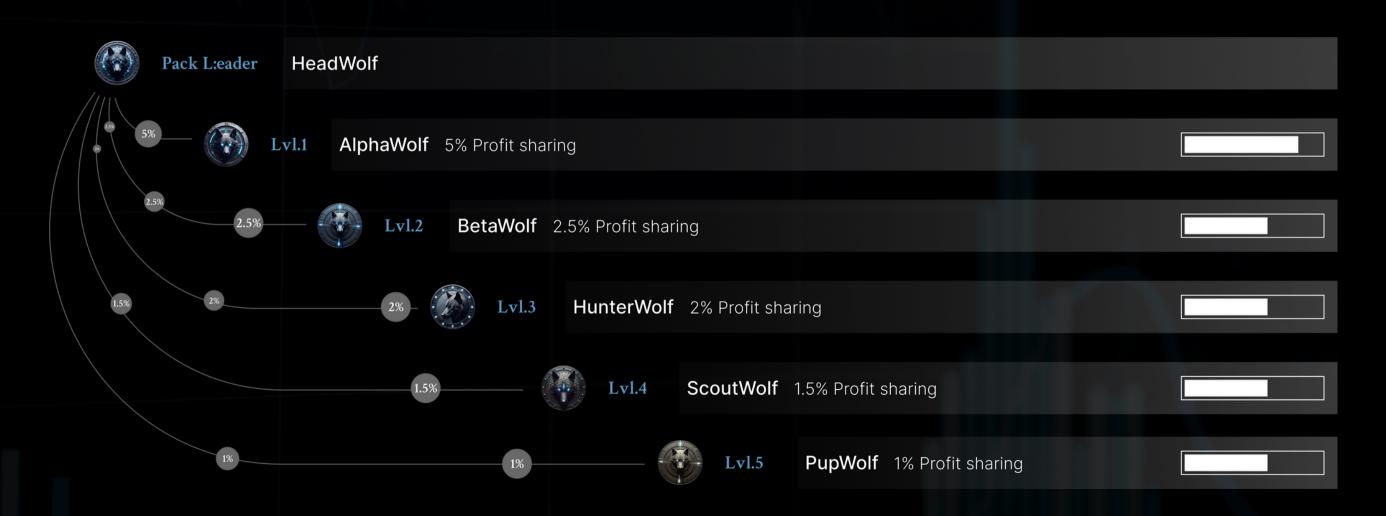

## **Profit Sharing Breakdown Chart**

Visualize your earnings at each level with detailed profit sharing percentages. This chart clearly shows how profits flow from direct referrals (5%) down to the fifth level (1%). Understand your earning potential and track rewards easily across all levels.

## LEVEL 1

When you refer a trader in your network, you get a default of 5% from their profit. The profit multiplies with number of people you add to your network.

## LEVEL 2

When traders from Level 1 add more traders to their network, they form Level 2.

Let's say their are 5 traders in Level 1, each of them adding 2 people each to their referral. This creates a total of 10 traders in Level 2.

You have a chance of winning 2.5% profit from each of these when the trading amount of YOU + LEVEL 1 reaches 50K or more.

The same cycle repeats UPTO LEVEL 5, Here are the numbers:

Level 1: 5% (Default)

Level 2: 2.5% (min 50K account bal of YOU + LEVEL 1)

Level 3: 2% (min 100K account bal of YOU + LEVEL 1)

Level 4: 1.5% (min 200K account bal of YOU + LEVEL 1)

Level 5: 1% (min 300K account bal of YOU + LEVEL 1)